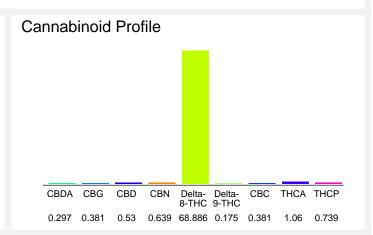

#### Cannabinoid Profile by HPLC

0.18%

Delta-9-THC

0.53% **CBD** 

73.09%

**Total Cannabinoids** 

| Cannabinoid          | % wt  | mg/g   |
|----------------------|-------|--------|
| CBDA                 | 0.297 | 2.97   |
| CBG                  | 0.381 | 3.81   |
| CBD                  | 0.53  | 5.3    |
| CBN                  | 0.639 | 6.39   |
| Delta-8-THC          | 68.89 | 688.86 |
| Delta-9-THC          | 0.175 | 1.75   |
| CBC                  | 0.381 | 3.81   |
| THCA                 | 1.06  | 10.6   |
| THCP                 | 0.739 | 7.39   |
| Total Cannabinoids   | 73.09 | 730.9  |
| Calculated Total THC | 1.10  | 11.05  |
| Calculated CBD Yield | 0.79  | 7.90   |