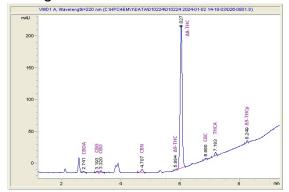

#### Cannabinoid Profile by HPLC

0.18%

Delta-9-THC

0.53% **CBD** 

73.09%

**Total Cannabinoids** 

| Cannabinoid          | % wt  | mg/g   |
|----------------------|-------|--------|
| CBDA                 | 0.297 | 2.97   |
| CBG                  | 0.381 | 3.81   |
| CBD                  | 0.53  | 5.3    |
| CBN                  | 0.639 | 6.39   |
| Delta-8-THC          | 68.89 | 688.86 |
| Delta-9-THC          | 0.175 | 1.75   |
| CBC                  | 0.381 | 3.81   |
| THCA                 | 1.06  | 10.6   |
| THCP                 | 0.739 | 7.39   |
| Total Cannabinoids   | 73.09 | 730.9  |
| Calculated Total THC | 1.10  | 11.05  |
| Calculated CBD Yield | 0.79  | 7.90   |