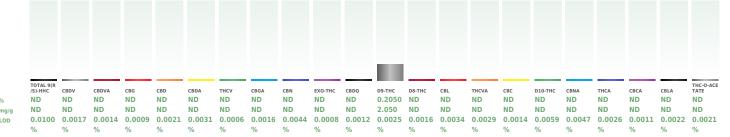

#### Cannabinoid

**Total THC** 

0.2050%

**Total CBD** 

Reviewed On: 01/18/24 10:04:31 Batch Date: 01/16/24 10:24:59

**Total Cannabinoids** 0.2050%

Analyzed by: 2721, 2813, 2791, 2080 Weight: 4.0839g

Analysis Method: SOP.T.40.039.CO Analytical Batch : DE007087POT Instrument Used : Agilent 1100 "Liger Analyzed Date: 01/17/24 07:11:53

Full spectrum cannabinoid analysis utilizing High Performance Liquid Chromatography with DAD detection (HPLC-UV). Method SOP.T.90.010.CO for reporting. Lower limit of linearity for all cannabinoids is 1 mg/L