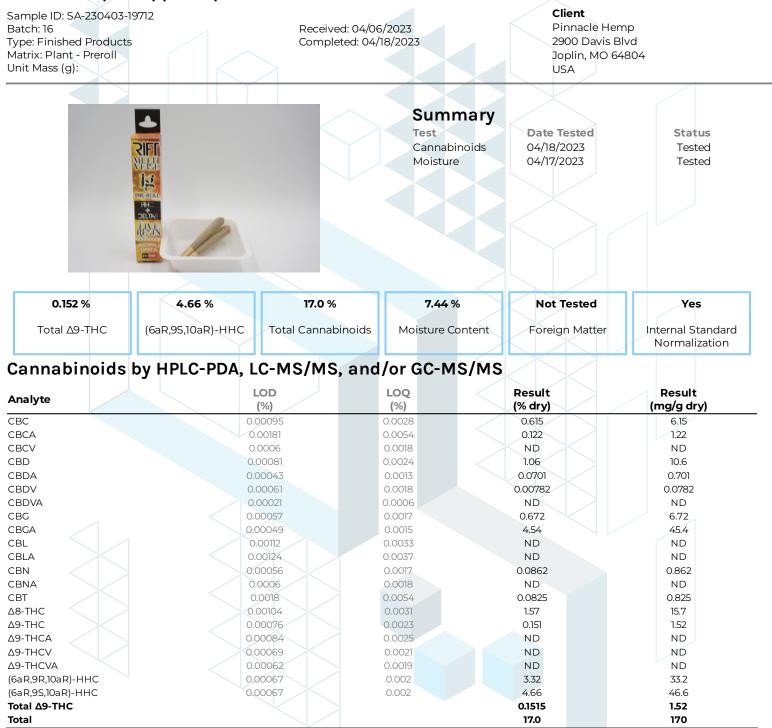

## multiverse pineapple express

Sample ID: SA-230403-19712 Batch: 16 Type: Finished Products Matrix: Plant - Preroll Unit Mass (g):

Received: 04/06/2023 Completed: 04/18/2023 **Client** Pinnacle Hemp 2900 Davis Blvd Joplin, MO 64804 USA