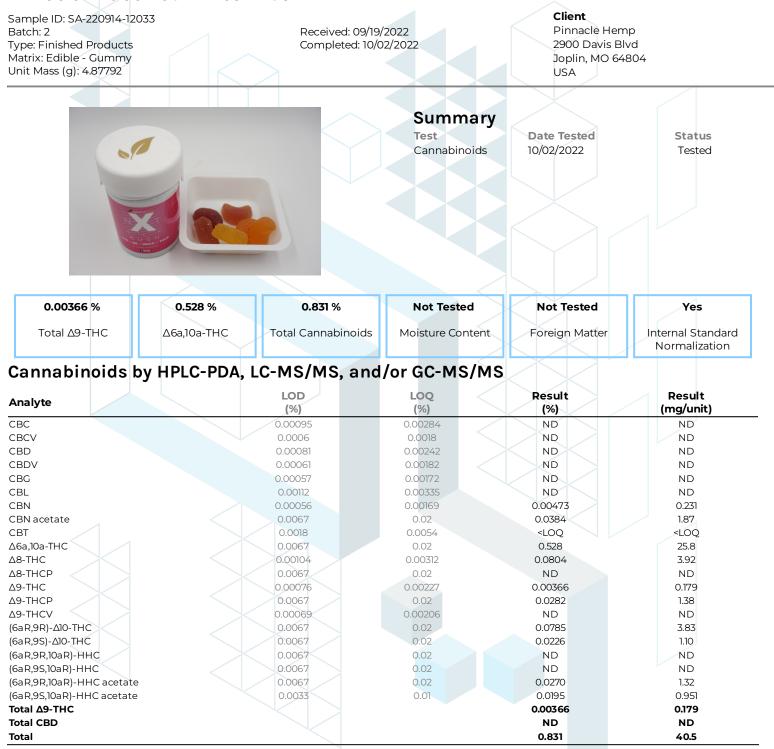

KCA Laboratories 232 North Plaza Drive Nicholasville, KY 40356

+1-833-KCA-LABS https://kcalabs.com KDA Lic.# P\_0058

1 of 1

## Pinnacle Nxt Gen Gummies - Rush

kca



ND = Not Detected; NT = Not Tested; LOD = Limit of Detection; LOQ = Limit of Quantitation; RL = Reporting Limit;  $\Delta$  = Delta; Total  $\Delta$ 9-THC =  $\Delta$ 9-THCA \* 0.877 +  $\Delta$ 9-THC; Total CBD = CBDA \* 0.877 + CBD;

Generated By: Ryan Bellone CCO Date: 10/02/2022

Tested By: Scott Caudill Senior Scientist Date: 10/02/2022



This product or substance has been tested by KCA Laboratories using validated testing methodologies and an ISO/IEC 170252017 accredited quality system. Values reported relate only to the product or substance tested. The reported result is based on a sample weight. Unless otherwise stated, results of tests performed on all quality control samples met criteria for acceptance established by KCA Laboratories. KCA Laboratories makes no claims as to the