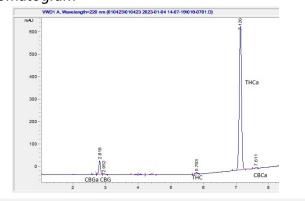

# **Marin Analytics**

# **Analysis Report**

## Sample LHF-614-010422-030

Runtz THCa Flower

Sample Submitted: 01-22-2023; Report Date: 01-22-2023

## Runtz THCa Flower

### Chromatogram



#### Cannabinoid Profile



### Cannabinoid Profile by HPLC

0.22%

Delta-9-THC

0.00%

**CBD** 

| Cannabinoid          | % wt  | mg/g  |
|----------------------|-------|-------|
| CBGA                 | 1.36  | 13.6  |
| CBG                  | 0.11  | 1.1   |
| Delta-9-THC          | 0.22  | 2.2   |
| THCA                 | 25.88 | 258.8 |
| Total Cannabinoids   | 27.57 | 275.7 |
| Calculated CBD Yield | 0.00  | 0.00  |

C Calculated Maximum CBD Yield = CBD + 0.877 \* CBDA

27.57%

**Total Cannabinoids** 

Marin Analytics, LLC

250 Bel Marin Keys Blvd, Suite D4 Novato, CA 94949

415-936-6477 / sarabiancalana1@gmail.com

This sample has been tested by Marin Analytics, LLC using valid testing methodologies and a quality system. Values reported relate only to the sample tested. Marin Anal