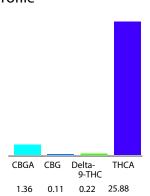

#### Cannabinoid Profile

### Cannabinoid Profile by HPLC

0.22%

Delta-9-THC

0.00%

**CBD** 

| Cannabinoid          | % wt  | mg/g  |
|----------------------|-------|-------|
| CBGA                 | 1.36  | 13.6  |
| CBG                  | 0.11  | 1.1   |
| Delta-9-THC          | 0.22  | 2.2   |
| THCA                 | 25.88 | 258.8 |
| Total Cannabinoids   | 27.57 | 275.7 |
| Calculated CBD Yield | 0.00  | 0.00  |