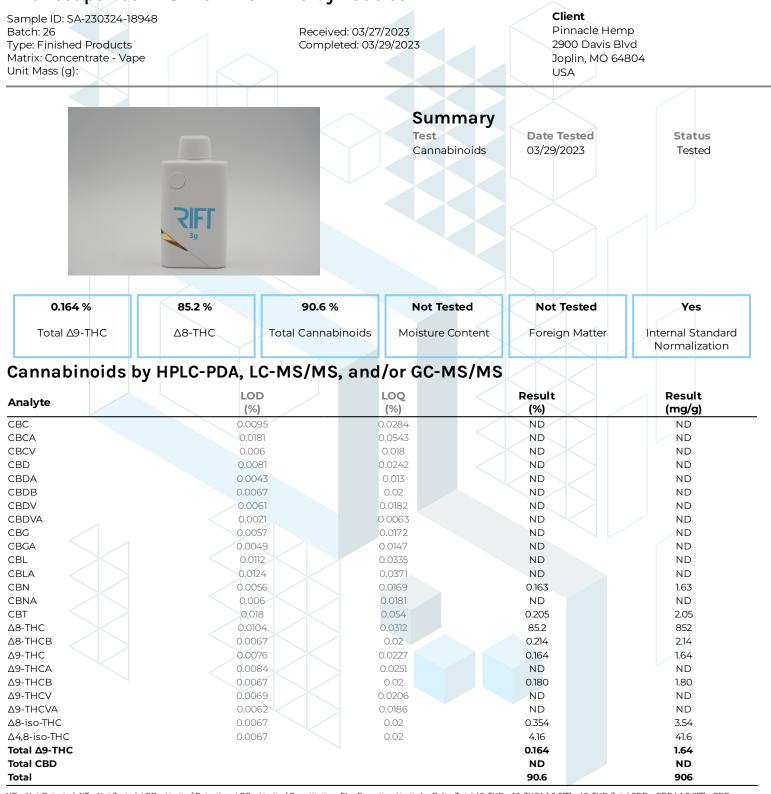

## Rift Escape Pod+ D8+D9+THCB - Nerdy Pebbles

kca

ND = Not Detected; NT = Not Tested; LOD = Limit of Detection; LOQ = Limit of Quantitation; RL = Reporting Limit;  $\Delta$  = Delta; Total  $\Delta$ 9-THC =  $\Delta$ 9-THCA \* 0.877 +  $\Delta$ 9-THC; Total CBD = CBDA \* 0.877 + CBD;