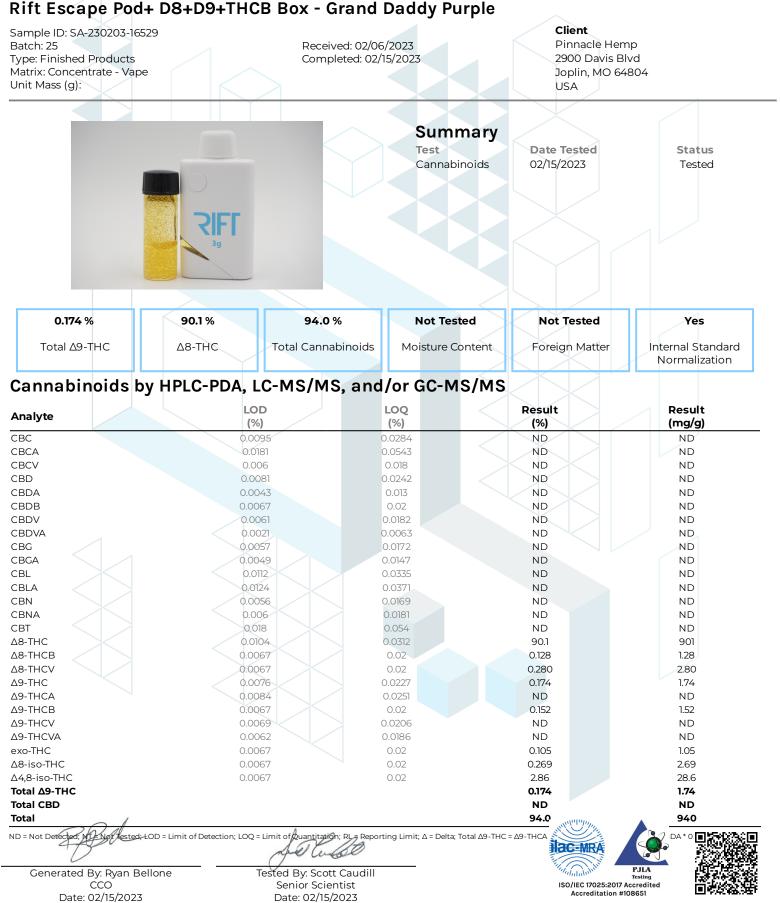

KCA Laboratories 232 North Plaza Drive Nicholasville, KY 40356

+1-833-KCA-LABS https://kcalabs.com KDA Lic.# P\_0058

1 of 2



This product or substance has been tested by KCA Laboratories using validated testing methodologies and an ISO/IEC 170252017 accredited quality system. Values reported relate only to the product or substance tested. The reported result is based on a sample weight. Unless otherwise stated, results of tests performed on all quality control samples met criteria for acceptance established by KCA Laboratories. KCA Laboratories makes no claims as to the efficacy, safety or other risks associated with any detected or non-detected amounts of any substances reported herein. This Certificate of Analysis shall not be reproduced except in full, without the written approval of KCA Laboratories. KCA Laboratories can provide measurement uncertainty upon request.



Generated By: Ryan Bellone CCO Date: