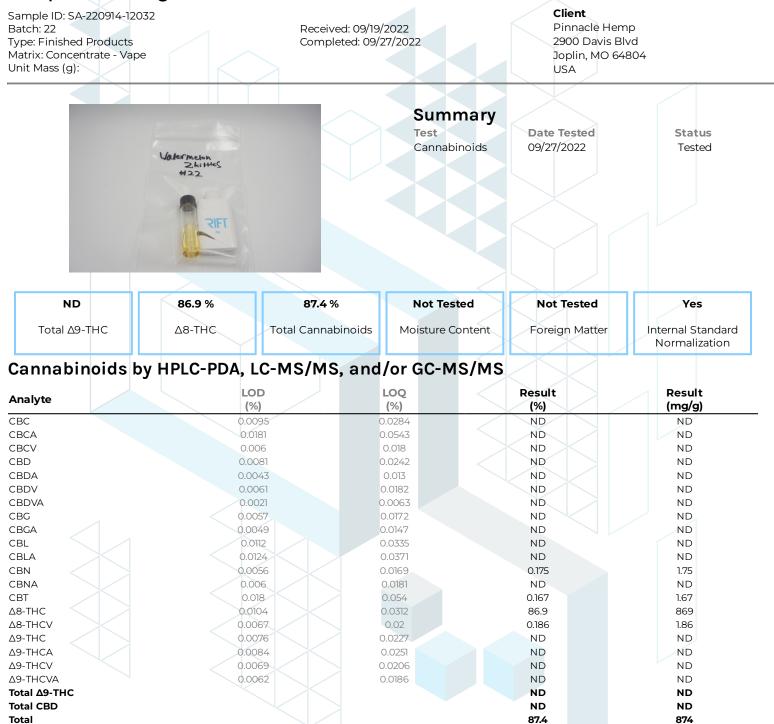

## Escape Pod Rift 3g Delta 8 Watermelon Zkittles

kca

ND = Not Detected; NT = Not Tested; LOD = Limit of Detection; LOQ = Limit of Quantitation; RL = Reporting Limit;  $\Delta$  = Delta; Total  $\Delta$ 9-THC =  $\Delta$ 9-THC + 0.877 +  $\Delta$ 9-THC; Total CBD = CBDA \* 0.877 + CBD;