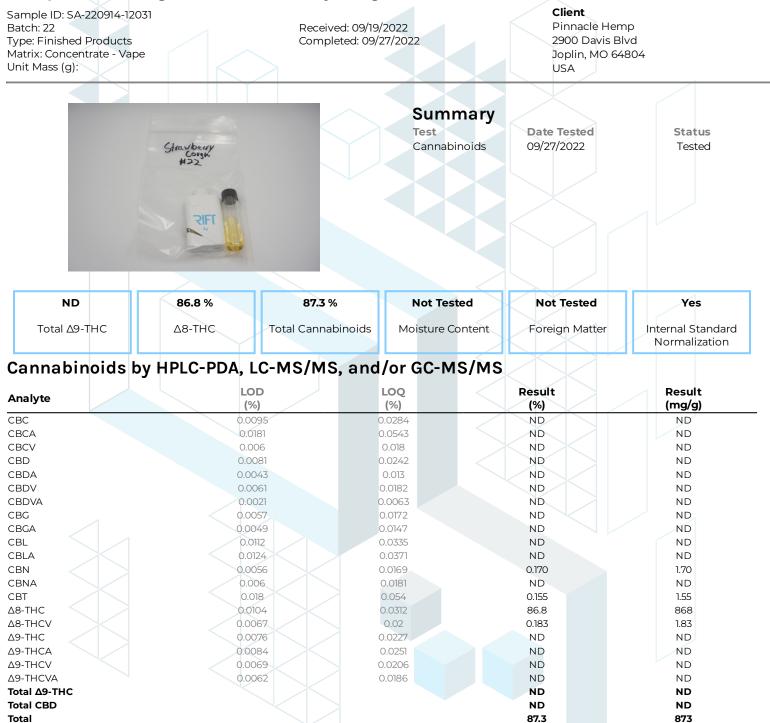

## Escape Pod Rift 3g Delta 8 Strawberry Cough

kca

ND = Not Detected; NT = Not Tested; LOD = Limit of Detection; LOQ = Limit of Quantitation; RL = Reporting Limit;  $\Delta$  = Delta; Total  $\Delta$ 9-THC =  $\Delta$ 9-THC + 0.877 +  $\Delta$ 9-THC; Total CBD = CBDA \* 0.877 + CBD;