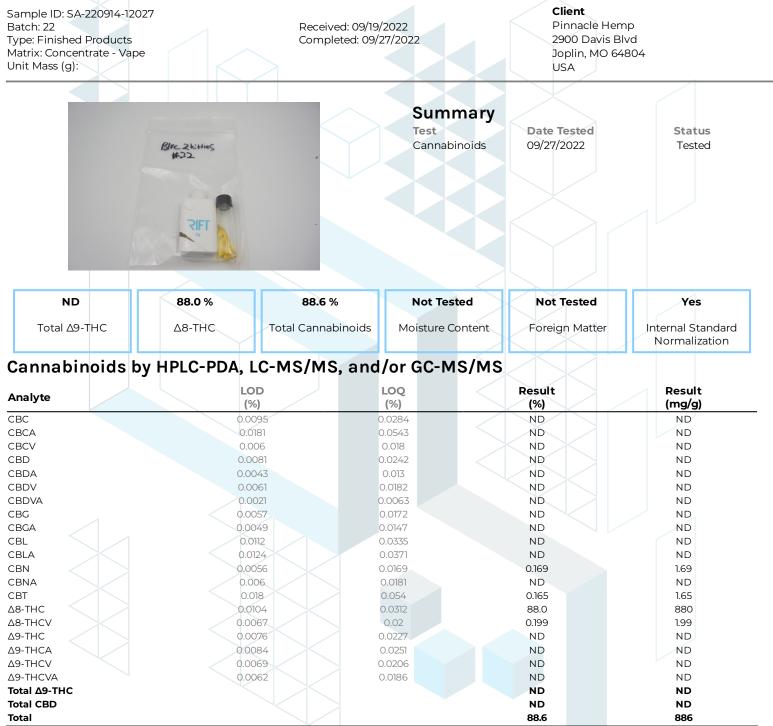

## Escape Pod Rift 3g Delta 8 Blue Zkittles

kca

ND = Not Detected; NT = Not Tested; LOD = Limit of Detection; LOQ = Limit of Quantitation; RL = Reporting Limit;  $\Delta$  = Delta; Total  $\Delta$ 9-THC =  $\Delta$ 9-THCA \* 0.877 +  $\Delta$ 9-THC; Total CBD = CBDA \* 0.877 + CBD;